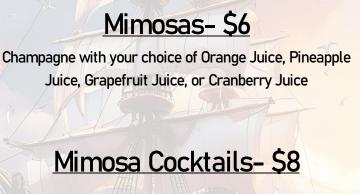

The Hawaiian- Sparkling Wine, Malibu, and Pineapple Juice

Sweet Tart - Sparkling Wine, Lemonade, and Blue Curacao

<u>Texoma Sunrise</u>- Sparkling Wine, Grand Marnier, Pineapple
Juice, with Strawberry Puree'

<u>Pineapple Upside Down</u>- Sparkling Wine, Absolut Vanilla, Pineapple Juice with a splash of Grenadine

French 75 - Sparkling Wine topped with Empress Gin

Mimorita – Sparkling Wine, Hornitos, Orange Juice, and Topped with a Squeeze of Fresh Lime Juice

Mermaid Mimosa – Sparkling Wine, Melon Schnapps,
Blue Curacao, Pineapple Juice

**Champagne** Options:

Wycliff

Ballatore - \$1

Wilsons Creek- \$2