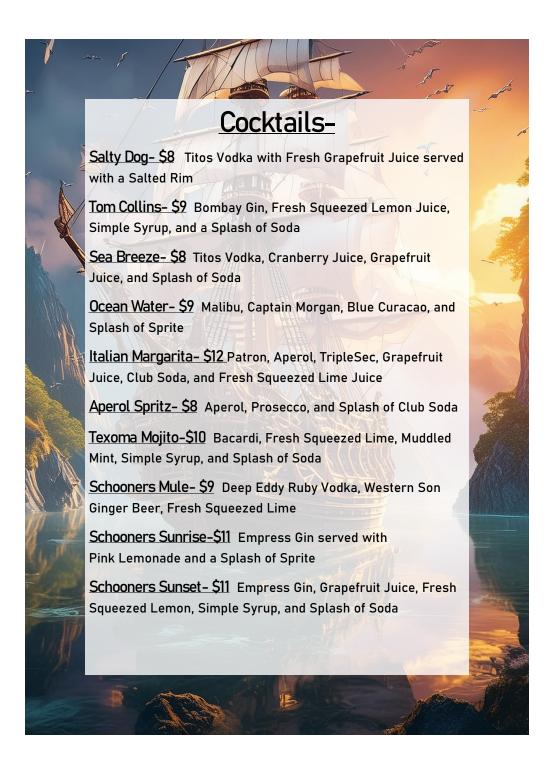

The Hawaiian- Sparkling Wine, Malibu, and Pineapple Juice

Sweet Tart - Sparkling Wine, Lemonade, and Blue Curacao

<u>Texoma Sunrise</u>- Sparkling Wine, Grand Marnier, Pineapple
Juice, with Strawberry Puree'

<u>Pineapple Upside Down</u>- Sparkling Wine, Absolut Vanilla, Pineapple Juice with a splash of Grenadine

French 75 - Sparkling Wine topped with Empress Gin

Mimorita – Sparkling Wine, Hornitos, Orange Juice, and Topped with a Squeeze of Fresh Lime Juice

Mermaid Mimosa – Sparkling Wine, Melon Schnapps,
Blue Curacao, Pineapple Juice

**Champagne** Options:

Wycliff

Ballatore - \$1

Wilsons Creek- \$2