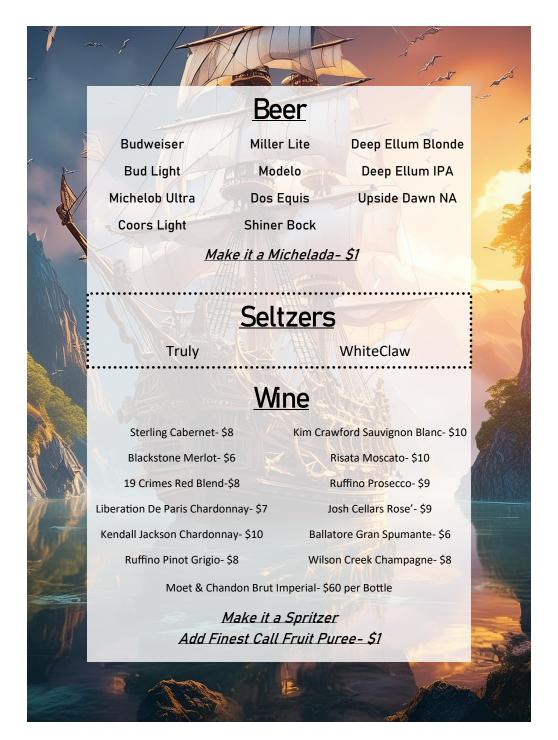

The Hawaiian- Sparkling Wine, Malibu, and Pineapple Juice

Sweet Tart - Sparkling Wine, Lemonade, and Blue Curacao

<u>Texoma Sunrise</u>- Sparkling Wine, Grand Marnier, Pineapple
Juice, with Strawberry Puree'

<u>Pineapple Upside Down</u>- Sparkling Wine, Absolut Vanilla, Pineapple Juice with a splash of Grenadine

French 75 - Sparkling Wine topped with Empress Gin

Mimorita – Sparkling Wine, Hornitos, Orange Juice, and Topped with a Squeeze of Fresh Lime Juice

Mermaid Mimosa – Sparkling Wine, Melon Schnapps,
Blue Curacao, Pineapple Juice

**Champagne** Options:

Wycliff

Ballatore - \$1

Wilsons Creek- \$2